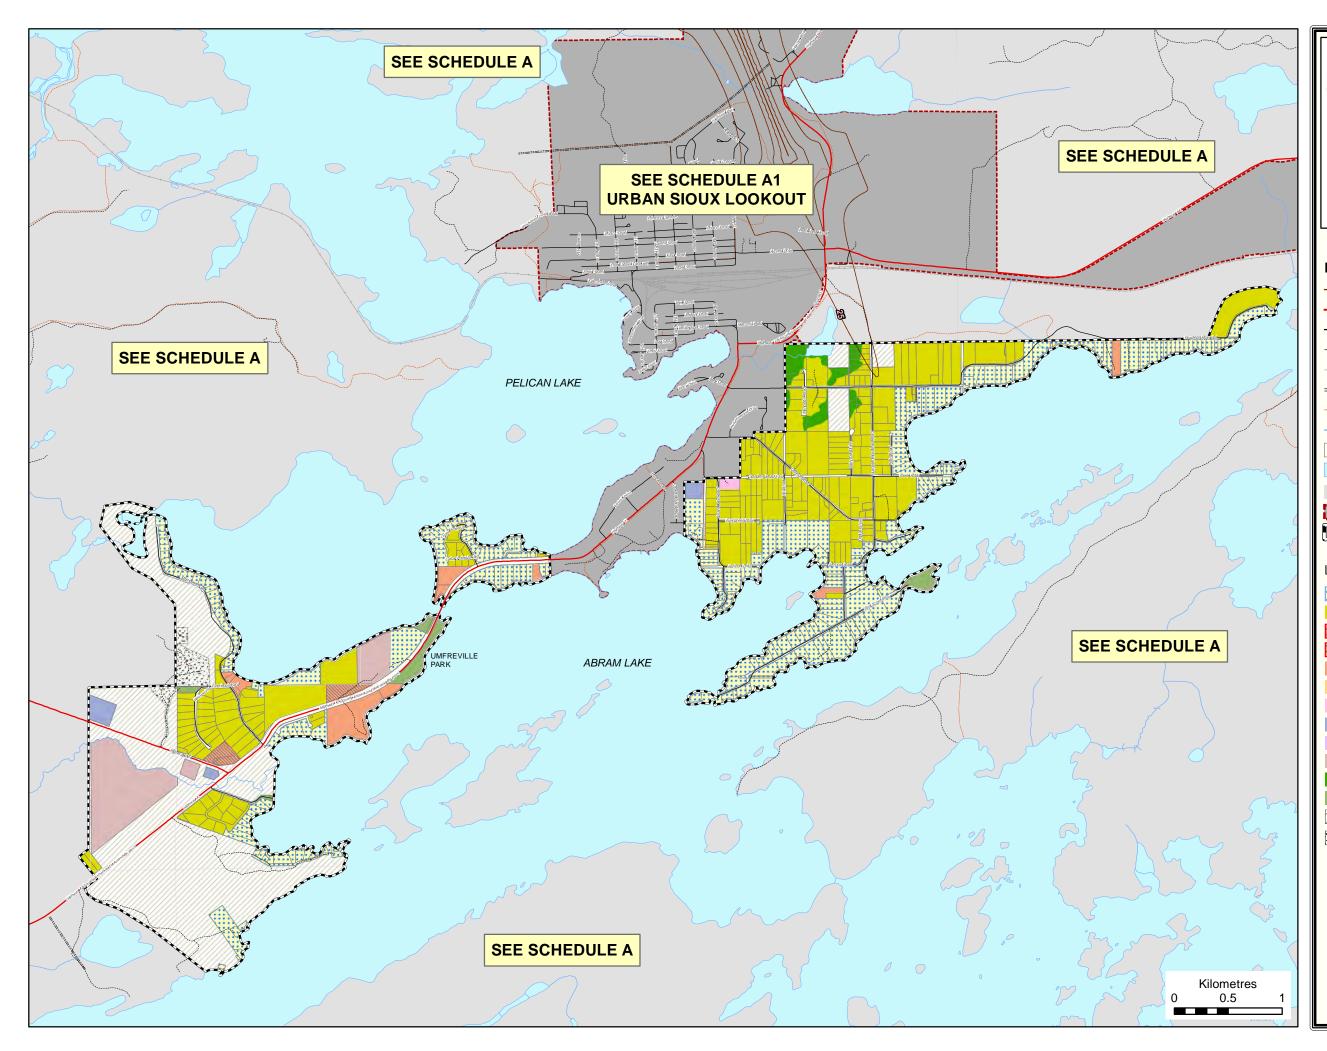

# **MUNICIPALITY OF** SIOUX LOOKOUT

w

### OFFICIAL PLAN SCHEDULE A2 -DRAYTON AREA

## MAY 2019

### Legend

- -25- Noise Exposure Forecast
- Provincial Highway
- —— Municipaly Maintained Road
- ----- Other Road
- Railway Corridor
- ====: Utility Corridor
- Snowmobile Trails
- Watercourse
- Parcel
- Waterbody
- See Schedule A for Rural Area
- Settlement Area

#### Land Use Designations

- Residential Shoreline Rural Residential Commercial Core Highway Commercial **Tourist Commercial** Mixed Use **Business Park** Industrial Institutional Rural **Environmental Protection** 
  - Open Space
  - Crown Land
- Aggregate Extraction